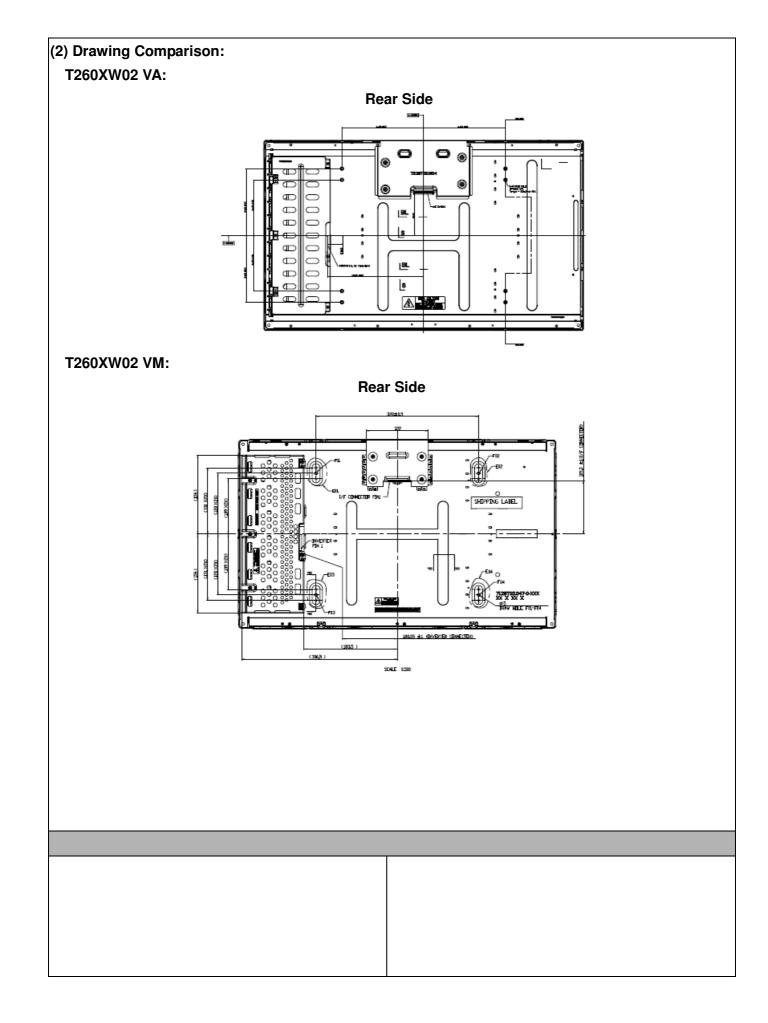

| Anti-glare type       | Anti-glare type       |
| Brightness           | 500                   | 450                   |
| Contrast Ratio       | 1500:1                | 2500:1                |
| Viewing Angle(LRUD)  | 89/89/89/89           | 89/89/89/89           |
| Color Depth          | 16.7M                 | 16.7M                 |
| Color Temp           | 10000K                | 10000K                |
| Gamma                | 2.2                   | 2.2                   |
| Vdd                  | 5V                    | 12V                   |
| BLU                  | 6U CCFL               | 6U CCFL               |
| Outline Dimension    | 626(H)x373(V)X47.2(D) | 626(H)x373(V)X47.2(D) |
| User Hole& Interface |                       | FMB compatible        |